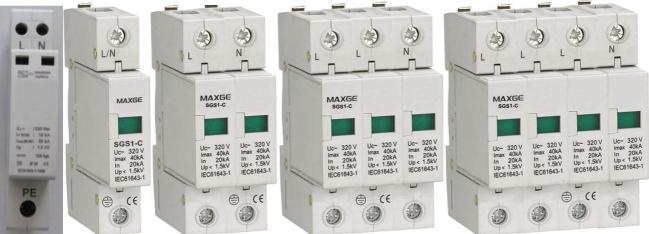

## Type of products: Surge Protection Device Models:SGS1 Range: 1P+N;1P/2P/3P/4P

We undersigned MAXGE ELECTRIC TECHNOLOGY CO LTD declare that MAXGE branded products, when subject to correct installation, maintance and use conforming to their intended purpose, according to applicable regulation and standards in the country where they are installed, to the supplier's instructions and to accepted rules of the art comply with Essential Requirements of following European Directives: